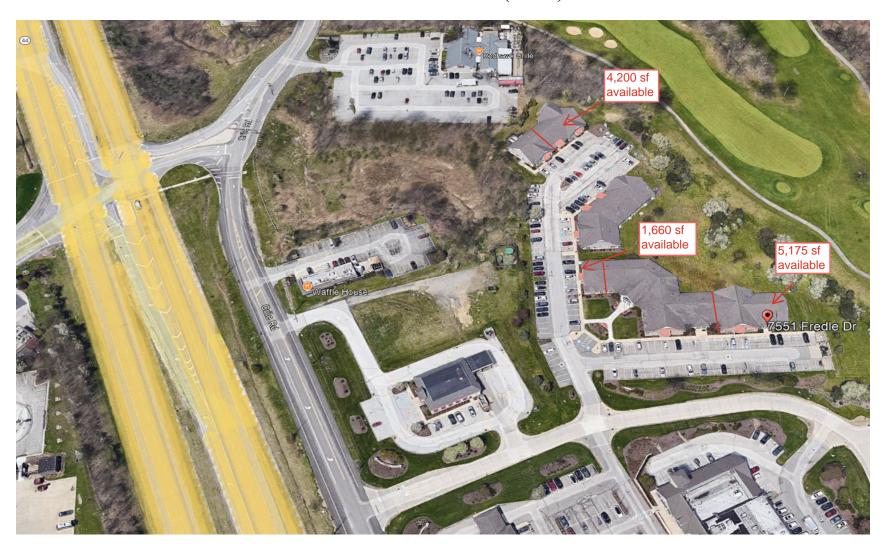

## Offices At Gristmill Concord Township, Ohio

1,660 - 5,175 square feet available

**Description:** 7511 - 7551 Fredle Drive. Just South of i90. Complex of three office buildings. Medical offices throughout the complex with several general and retail office users. **Nearby Tenants:** Lucky's Market, Discount Drug Mart, True Value, Starbucks, Chipotle, Pulp, Key Bank, Waffle House, Subway, Great Clips, Huntington Bank, University Hospitals, Cleveland Clinic, etc.

## Offices at Gristmill (aerial)