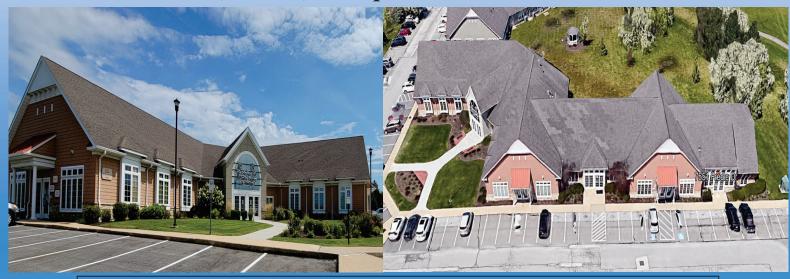

## Offices At Gristmill Concord Township, Ohio

1,660 - 5,175 square feet available

**Description:** 7511 - 7551 Fredle Drive. Just South of i90. Complex of three office buildings. Medical offices throughout the complex with several general and retail office users. **Nearby Tenants:** Lucky's Market, Discount Drug Mart, True Value, Starbucks, Chipotle, Pulp, Key Bank, Waffle House, Subway, Great Clips, Huntington Bank, University Hospitals, Cleveland Clinic, etc.